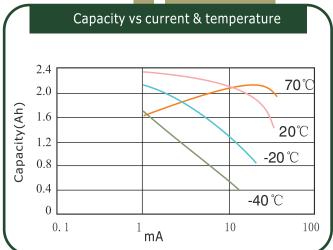

## ER14505H

Nominal Capacity (2mA - 2V) 2400mAh

Nominal Voltage

3.6V

Max.
Constant
Current
50mA

Max. Pulse Current

100mA

Weight