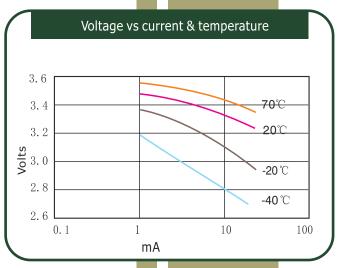

## ER14505H

Nominal Capacity (2mA - 2V) 2400mAh

Nominal Voltage

3.6V

Max.
Constant
Current
50mA

Max. Pulse Current

100mA

Weight