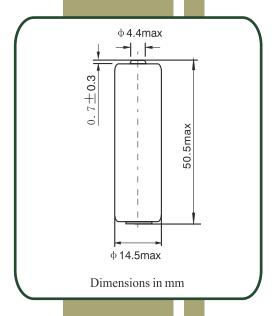

## Coin the Perfect Energy

## ER14505H

Lithium Thionyl Chloride
Cylindrical Battery
Specification Sheet







## ER14505H

Nominal Capacity (2mA - 2V) 2400mAh

Nominal Voltage

3.6V

Max.
Constant
Current
50mA

Max. Pulse Current

100mA

Weight

22

Dimension

Ø14.5x50.5mm

Operating
Temperature

-55°C~85°C

## **Caution:**

Do not charge nor short-circuit.

Do not solder directly nor force-discharge.

Do not heat, disassemble, dispose of in fire.

Do not apply strong pressure nor handle roughly.

Do not use new and used batteries together nor mix different types of batteries.

Do not reverse the positive and negative pole of battery while using it.