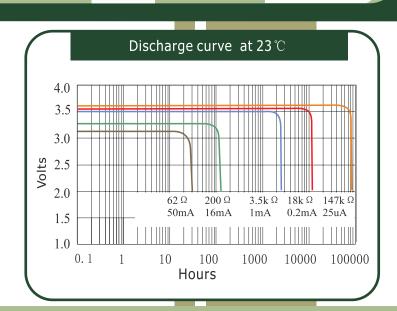

## ER14505H

Nominal Capacity (2mA - 2V) 2400mAh

Nominal Voltage

3.6V

Max.
Constant
Current
50mA

Max. Pulse Current

100mA

Weight